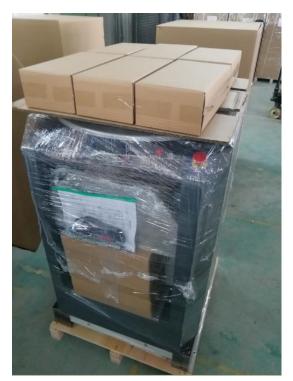

s)<br>259KG (with 16 canisters) |
| Gross Weight                         | 269KG (with 12 canisters)<br>279KG (with 16 canisters) |
| LOADING QUANTITY **                  | 20 sets / 20" Container                                |
| PACKING **                           | Carton                                                 |
| CERTIFICATE**                        | CE                                                     |
|                                      |                                                        |



# **PRODUCT DETAIL**

Ceramic valve accurate and abrasion resistant



Isolated mechanical movement, ensure running stably with low noise.



**Electronic board with high technology** 



Centrifugal switch and overheating protection for shaking motor.





# **PACKING**