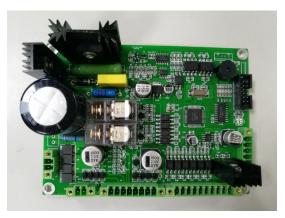

# **PRODUCT DETAIL**

Ceramic valve accurate and abrasion resistant

Isolated mechanical movement, ensure running stably with low noise.

**Electronic board with high technology** 

Centrifugal switch and overheating protection for shaking motor.