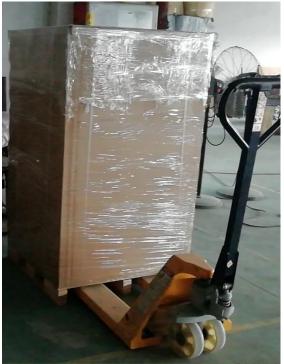

<br>259KG (with 16 canisters) |
| Gross Weight                         | 269KG (with 12 canisters)<br>279KG (with 16 canisters) |
| LOADING QUANTITY **                  | 20 sets / 20" Container                                |
| PACKING **                           | Carton                                                 |
| CERTIFICATE**                        | CE                                                     |
|                                      |                                                        |



# **PRODUCT DETAIL**

Ceramic valve accurate and abrasion resistant



Isolated mechanical movement, ensure running stably with low noise.



**Electronic board with high technology** 



Centrifugal switch and overheating protection for shaking motor.





# **PACKING**