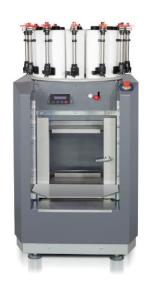

## BRIEF INTRODUCTION

The manual dispenser combine with shaker YJ-MS-01 only occupy small place which is extremely appreciated by the operators. It needs few steps necessary to finish tinting and mixing. And it is able to select the correct parameters to optimize clamping force, shaking time for you.

## Ideal Design

- The design combining dispenser with shaker occupy small space.
- Mechanical movement isolate with cabinet, ensure running stably with low noise.
- The loading tray comes with a roller to facilitate the entrance of can into the clamping area.
- Wheels and feet at bottom, convenient to move the shaker.

# **Satisfying Performance**

- Fast and thoroughly mix by high speed vibration
- Ceramic valve ensure accurately dispensing, good sealing and abrasion resistant.
- Retractable sealing valve handles with torsion sprint, stop drips and avoid the drying of colorants.
- Automatic timer-controlled stirring colorants.
- Adjustable clamping force for different sizes of can.
- Chinese and English user interface for option.
- The LCD display clearly shows each phase of the shaking process.