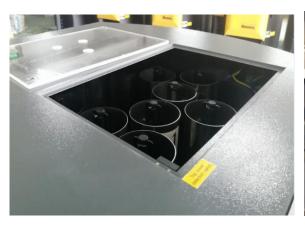

#### **User-friendly Operation**

- Automatically and manually nozzle cleaning, prevent nozzles from blocking.
- Automatic programmable stirring of colorants reduces colorant build-up
- Simple electrical system in the front , easy to maintain.
- The rolling brush will clean seal ring of nozzle automatically.
- Adjustable dispensing speed for each colorant.
- Low refilling height
- Upper canister area can be opened

#### Top cover for filling colorants

Rolling brush, clean nozzles automatically.

Laser light, help to locate paint can.

Can sensor, give alarm if there no can.

**Plastic canisters** 

Mainboard and electrical structure install in the front, convenient to maintain.