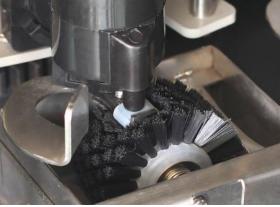

#### **User-friendly Operation**

- Automatically and manually nozzle cleaning, prevent nozzles from blocking.
- Automatic programmable stirring of colorants reduces colorant build-up
- Simple electrical system in the front , easy to maintain.
- The rolling brush will clean seal ring of nozzle automatically.
- Adjustable dispensing speed for each colorant.
- Low refilling height
- Upper canister area can be opened

#### Top cover for filling colorants

Rolling brush, clean nozzles automatically.

Laser light, help to locate paint can.

Can sensor, give alarm if there no can.

**Plastic canisters** 

Mainboard and electrical structure install in the front, convenient to maintain.