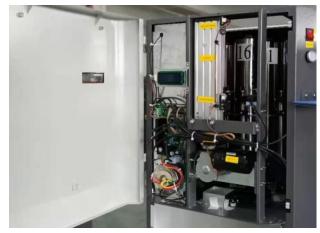

#### Top cover for filling colorants

Rolling brush, clean nozzles automatically.

Laser light, help to locate paint can.

Can sensor, give alarm if there no can.

**Plastic canisters** 

Mainboard and electrical structure install in the front, convenient to maintain.