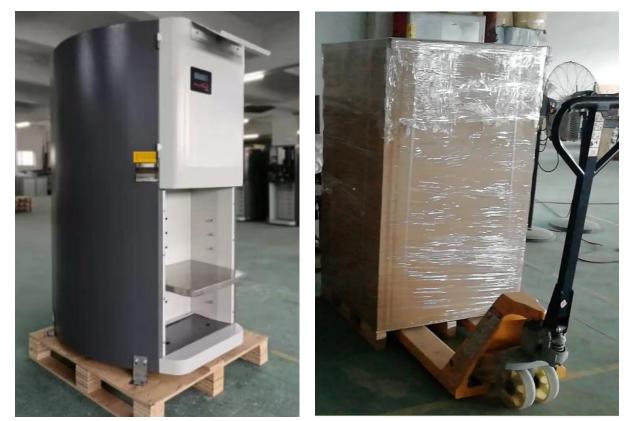

| 107KG                                          |  |
| WEIGHT **                             | 107KG<br>122 KG                                |  |



| Gross Weight (with 16 canisters) | 127 KG                  |
|----------------------------------|-------------------------|
| LOADING QUANTITY **              | 21 sets / 20" Container |
| PACKING **                       | Carton                  |
| CERTIFICATE**                    | CE                      |

### **PRODUCT DETAIL**

#### Top cover for filling colorants



Rolling brush, clean nozzles automatically.



Laser light, help to locate paint can.



Can sensor, give alarm if there no can.





**Plastic canisters** 



Mainboard and electrical structure install in the front, convenient to maintain.



# PACKING