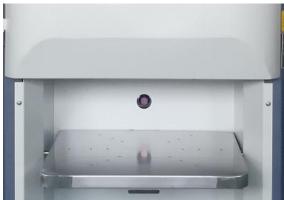

#### Top cover for filling colorants

Rolling brush, clean nozzles automatically.

Laser light, help to locate paint can.

Can sensor, give alarm if there no can.

**Plastic canisters** 

Mainboard and electrical structure install in the front, convenient to maintain.