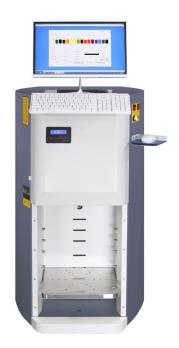

## **BRIEF INTRODUCTION**

The YJ-1A-16D is one of the most economical automatic dispenser on the market. It was designed to meet high standards for accuracy, repeatability. It's an ideal automatic dispensing solution for stores where low to medium decorative paint volumes are tinted, helping to reduce mistints and eliminate waste.

This dispensing system is not only precisely controls the dispensing of ingredients to provide excellent finished paint product repeatability from batch to batch, but also serve as a complete color management system.

### **PRODUCT DETAIL**

#### Top cover for filling colorants

Rolling brush, clean nozzles automatically.

Laser light, help to locate paint can.

Can sensor, give alarm if there no can.

**Plastic canisters** 

Mainboard and electrical structure install in the front, convenient to maintain.