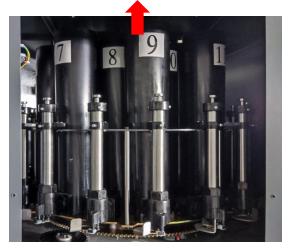

#### Top cover for filling colorants

Rolling brush, clean nozzles automatically.

Laser light, help to locate paint can.

Can sensor, give alarm if there no can.

**Plastic canisters** 

Mainboard and electrical structure install in the front, convenient to maintain.