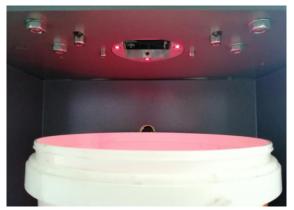

#### Top cover for filling colorants

Rolling brush, clean nozzles automatically.

Laser light, help to locate paint can.

Can sensor, give alarm if there no can.

**Plastic canisters** 

Mainboard and electrical structure install in the front, convenient to maintain.